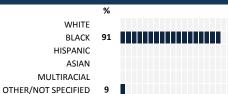

by aggregating the response items in that measure, giving more weight to those reponse items that are harder to agree with.
- · Because schools are compared to other schools in the district, performance may be labeled "weak" despite having a majority of positive responses to individual items.

#### SCORE SCALE 80-100 VERY STRONG STRONG NEUTRAL WFAK

0-19 VERY WEAK

#### **RESPONSE RATE**

### My School's Response Rate 44%

- Results not reported for schools with a response rate less than 30%
- Results not reported for subgroups of less than 10; however, subgroup responses are included in school's aggregate ("All") results.
- · Response rate estimated by dividing the school's April 2014 enrollment by total number of children parents report having at the school.

# **SURVEYED PARENT RACE**



#### SCHOOL RECOMMENDATION

My School's Average Score

6.2

## **SCHOOL SAFETY**

How much do you agree with the following statements about your child's school?



# **SCHOOL COMMUNITY**

| My School's Score | 36 | WEAK |
|-------------------|----|------|

How much do you agree with the following statements about your child's school?



# **QUALITY OF FACILITIES**

| My School's Score | 30 | WEAK |
|-------------------|----|------|
|-------------------|----|------|

How would you rate the quality of the following facilities at your school?



# **PARENT-TEACHER PARTNERSHIP**

| My School's Score