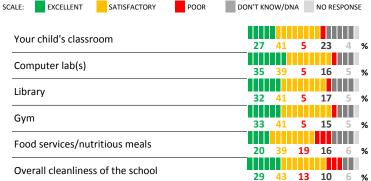

# **QUALITY OF FACILITIES**

| My School's Score | 30 | WEAK |
|-------------------|----|------|
|-------------------|----|------|

How would you rate the quality of the following facilities at your school?