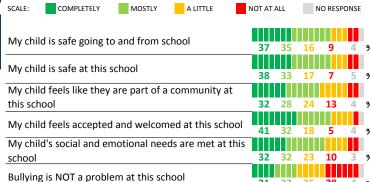

## **SCHOOL SAFETY**

How much do you agree with the following statements about your child's school?